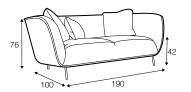

# Maja

### SILS



## Maja

UPHOLSTERY

**COMFORTS** 

**COVERS** 



STD standard

FC fixed



2 seater



3 seater

#### extra dimensions





depth of seat

depth of seat without cushions

#### legs



no. 164 wood front



no. 164A wood back



no. 165 metal chrome, painted black or grey and brushed steel\* front



no. 165A metal chrome, painted black or grey and brushed steel\* back

<sup>\*</sup>please check a cost of brushed steel finish with a sale representative.



#### standard

- 1. polyurethane foam/high resilient polyurethane foam
- 2. silicone balls
- 3. springs
- 4. FSC® certified solid wood and wood based elements
- 5. fabric
- 6. FSC® certified solid wood or metal legs