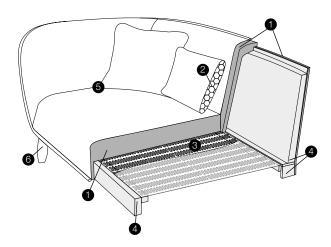

#### standard

- 1. polyurethane foam/high resilient polyurethane foam
- 2. silicone balls
- 3. springs
- 4. FSC® certified solid wood and wood based elements
- 5. fabric
- 6. FSC® certified solid wood or metal legs