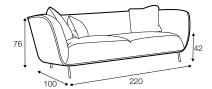

# Maja

### SILS



## Maja

UPHOLSTERY

**COMFORTS** 

**COVERS** 



STD standard

FC fixed



2 seater



3 seater

#### extra dimensions





depth of seat

depth of seat without cushions

#### legs



no. 164 wood front



no. 164A wood back



no. 165 metal chrome, painted black or grey and brushed steel\* front



no. 165A metal chrome, painted black or grey and brushed steel\* back

<sup>\*</sup>please check a cost of brushed steel finish with a sale representative.



#### standard

- 1. polyurethane foam/high resilient polyurethane foam
- 2. silicone balls
- 3. springs
- 4. FSC® certified solid wood and wood based elements
- 5. fabric
- 6. FSC® certified solid wood or metal legs