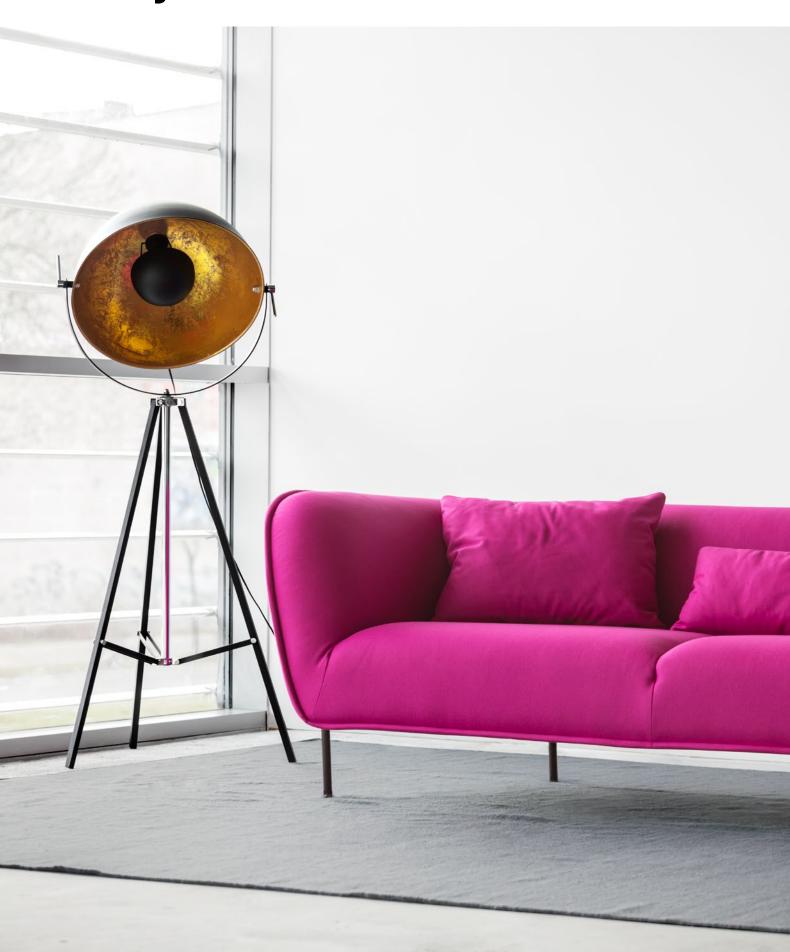

## Maja

UPHOLSTERY

**COMFORTS** 

**COVERS** 

STD standard

FC fixed

2 seater

3 seater