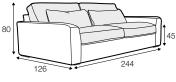

## New York

COMFORTS UPHOLSTERY COVERS LUX |UX fabric LC loose

footstool 117x107

3XL seater divided