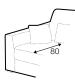

## New York





## New York

COMFORTS UPHOLSTERY COVERS LUX |UX fabric LC loose







footstool 117x107

3XL seater divided



## extra dimensions



depth of seat

## accessories

30



lumbar cushion 55x30



lumbar cushion 90x30

legs

21

no. 24 wood



lux

- 1. polyurethane foam/high resilient polyurethane foam
- 2. cushion chamber with mix of feather and silicone balls
- 3. springs
- 4. solid wood and wood based elements
- 5. fabric
- 6. solid wood legs

Sits reserves the right to change construction of products and components used due to improving durability of product and customer satisfaction without any further notice. Explicit  $\pm 2$  cm tolerance of all elements sizes.



date: 11.2022