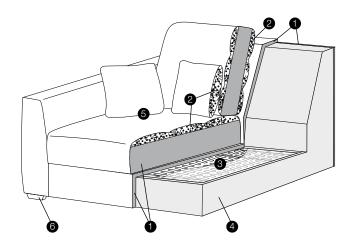

- 1. polyurethane foam/high resilient polyurethane foam
- 2. cushion chamber with mix of feather and silicone balls
- 3. springs
- 4. solid wood and wood based elements
- 5. fabric
- 6. solid wood legs