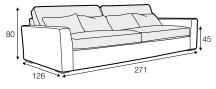

## New York

COMFORTS UPHOLSTERY COVERS LUX |UX fabric LC loose

footstool 117x107

3XL seater divided