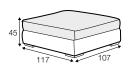

## New York

COMFORTS UPHOLSTERY COVERS LUX |UX fabric LC loose

footstool 117x107

3XL seater divided