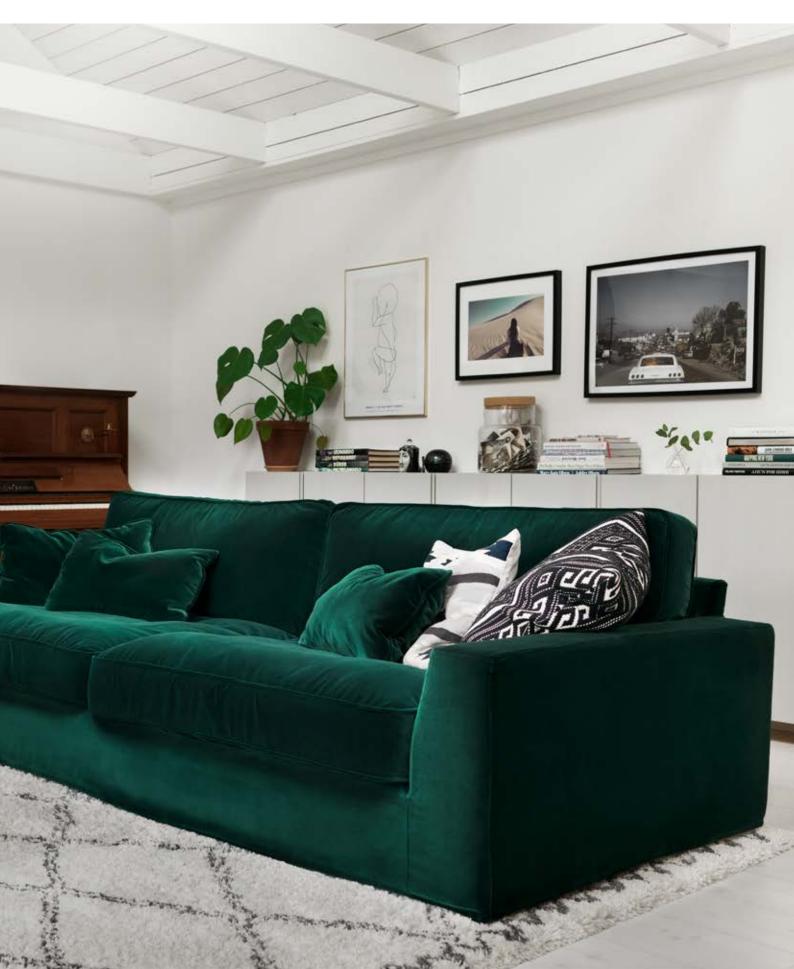

## New York





## New York

COMFORTS UPHOLSTERY COVERS LUX |UX fabric LC loose







footstool 117x107

3XL seater divided



## extra dimensions



depth of seat

## accessories

30



lumbar cushion 55x30



lumbar cushion 90x30

legs

21

no. 24 wood



lux

- 1. polyurethane foam/high resilient polyurethane foam
- 2. cushion chamber with mix of feather and silicone balls
- 3. springs
- 4. solid wood and wood based elements
- 5. fabric
- 6. solid wood legs

Sits reserves the right to change construction of products and components used due to improving durability of product and customer satisfaction without any further notice. Explicit  $\pm 2$  cm tolerance of all elements sizes.



date: 11.2022