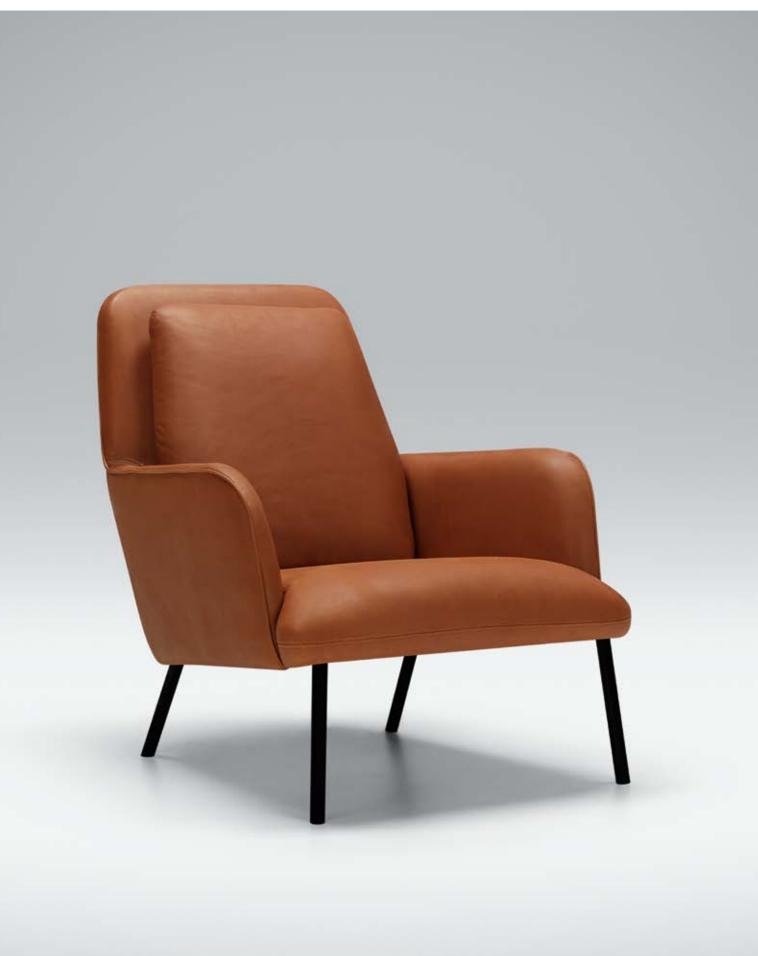

| Olive          |                     |          | designed by: Ian Archer |  |
|----------------|---------------------|----------|-------------------------|--|
| UPHOLSTERY     | COMFORTS            | COVERS   |                         |  |
| fabric Deather | <b>STD</b> standard | FC fixed |                         |  |
|                |                     |          |                         |  |

-24





armchair with metal frame armchair with legs

## extra dimension



depth of seat

## legs



metal frame metal painted black or brass gold recommended



no. 181 metal painted black or brass gold front

18,5 ø2,2

no. 181A metal painted black or brass gold back



## standard

- 1. polyurethane foam / high resilient polyurethane foam
- 2. upholstery belts
- 3. solid wood and wood