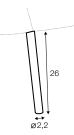

## legs

metal frame metal painted black or brass gold recommended

no. 181 metal painted black or brass gold front

18,5 ø2,2

no. 181A metal painted black or brass gold back