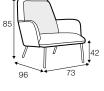

| Olive          |                     |          | designed by: Ian Archer |  |
|----------------|---------------------|----------|-------------------------|--|
| UPHOLSTERY     | COMFORTS            | COVERS   |                         |  |
| fabric Deather | <b>STD</b> standard | FC fixed |                         |  |
|                |                     |          |                         |  |

-24





armchair with metal frame armchair with legs

## extra dimension



depth of seat

## legs



metal frame metal painted black or brass gold recommended



no. 181 metal painted black or brass gold front

18,5 ø2,2

no. 181A metal painted black or brass gold back



## standard

- 1. polyurethane foam / high resilient polyurethane foam
- 2. upholstery belts
- 3. solid wood and wood based elements
- 4. fabric or leather
- 5. metal frame or metal legs

date: 11.2022