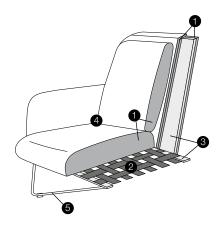

## standard

- 1. polyurethane foam / high resilient polyurethane foam
- 2. upholstery belts
- 3. solid wood and wood based elements
- 4. fabric or leather
- 5. metal frame or metal legs

date: 11.2022