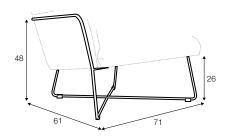

-24

armchair with metal frame armchair with legs

## extra dimension

depth of seat