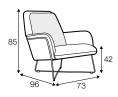

-24

armchair with metal frame armchair with legs

## extra dimension

depth of seat