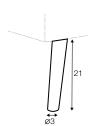

#### legs

no. 180 wood

no. 160C metal painted black or brass gold footstool

front: armchair

no. 160D metal painted black or brass gold back: armchair