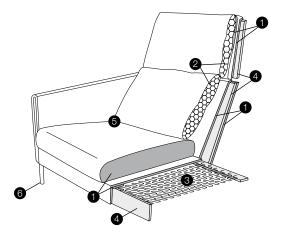

#### standard

- 1. polyurethane foam / high resilient polyurethane foam
- 2. silicone balls
- 3. springs
- 4. solid wood and wood based elements
- 5. fabric
- 6. solid wood or metal legs