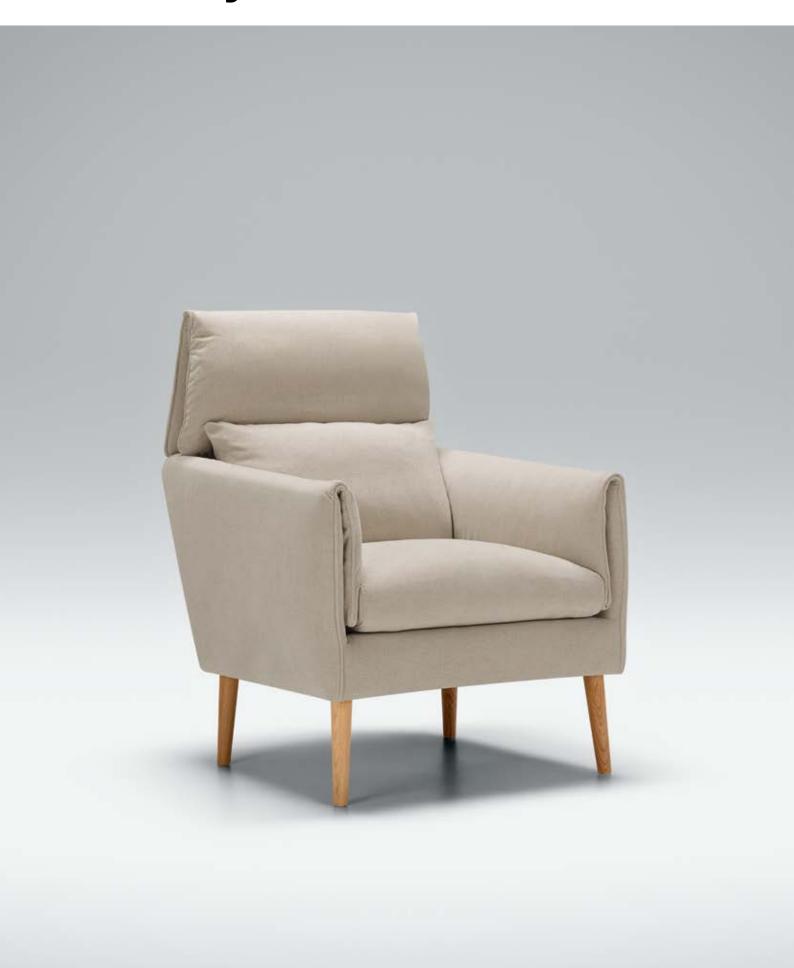

## Penny

**UPHOLSTERY** 

**COMFORTS** 

**COVERS** 

armchair

footstool 58x47