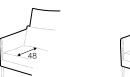

# Penny

### SILS



## Penny



**UPHOLSTERY** 

**COMFORTS** 

**COVERS** 











armchair





footstool 58x47

#### extra dimensions



depth of seat



depth of seat without cushion

#### accessories



armrest cover and headrest cover

#### legs



no. 180 wood



no. 160C metal painted black or brass gold footstool

front: armchair



no. 160D metal painted black or brass gold back: armchair



#### standard

- 1. polyurethane foam / high resilient polyurethane foam
- 2. silicone balls
- 3. springs
- 4. solid wood and wood based elements
- 5. fabric
- 6. solid wood or metal legs



#### lux

- 1. polyurethane foam / high resilient polyurethane foam
- 2. cushion chamber with mix of feather and silicone balls
- 3. springs
- 4. solid wood and wood based elements
- 5. fabric
- 6. solid wood or metal legs

date: 11.2022