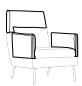

## Penny

**UPHOLSTERY** 

**COMFORTS** 

**COVERS** 

armchair

footstool 58x47