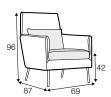

## Penny

**UPHOLSTERY** 

**COMFORTS** 

**COVERS** 

armchair

footstool 58x47