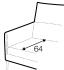

# Penny

### SILS



## Penny



**UPHOLSTERY** 

**COMFORTS** 

**COVERS** 











armchair





footstool 58x47

#### extra dimensions



depth of seat



depth of seat without cushion

#### accessories



armrest cover and headrest cover

#### legs



no. 180 wood



no. 160C metal painted black or brass gold footstool

front: armchair



no. 160D metal painted black or brass gold back: armchair



#### standard

- 1. polyurethane foam / high resilient polyurethane foam
- 2. silicone balls
- 3. springs
- 4. solid wood and wood based elements
- 5. fabric
- 6. solid wood or metal legs



#### lux

- 1. polyurethane foam / high resilient polyurethane foam
- 2. cushion chamber with mix of feather and silicone balls
- 3. springs
- 4. solid wood and wood based elements
- 5. fabric
- 6. solid wood or metal legs

date: 11.2022