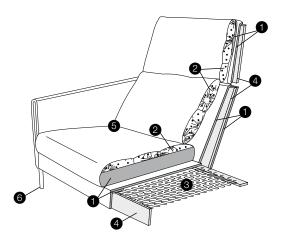

#### lux

- 1. polyurethane foam / high resilient polyurethane foam
- 2. cushion chamber with mix of feather and silicone balls
- 3. springs
- 4. solid wood and wood based elements
- 5. fabric
- 6. solid wood or metal legs