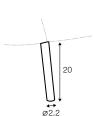

#### legs

no. 180 wood

no. 160C metal painted black or brass gold footstool

front: armchair

no. 160D metal painted black or brass gold back: armchair