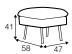

## Penny

**UPHOLSTERY** 

**COMFORTS** 

**COVERS** 

armchair

footstool 58x47